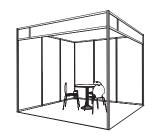

#### 2.36 MAXIMUM HEIGHT, MANDATORY SETBACKS

- 1. The maximum height for the stand without setback is 2.5 meters, with a good finish in the internal and external parts.
- 2. If the stand exceeds the maximum height, the exhibitors must finish the side (s) and bottom (s) with the adjoining stand (s), and follow the following table regarding to the minimum setback.
- 3. The maximum height permitted is 5.00 meters.

| Maximum Height                   | Minimum Setback                                   |
|----------------------------------|---------------------------------------------------|
| (from the floor of the pavilion) | (from the hired space to the adjoining neighbour) |
| Up to 2.5 m                      | 0,00 m                                            |
| Up to 3,50 m                     | 0,50 m                                            |
| Up to 5,00 m                     | 1,00 m                                            |