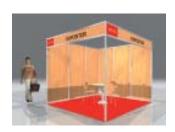

#### 2.30 STAND SIZE

- 1. The basic stand will have 9m2 (3x3m). Each stand can occupy an area of multiples of the basic stand
- 2. The area of each stand will be properly marked on the floor of the pavilion.

#### 2.34 MANDATORY SET UP ITEMS - NORMAL STAND SET UP

- 1. The Exhibitor may require the construction of the normal stand, with the characteristics and conditions set out in FORM EXPONOR until 10/10/2012.
- 2. When limiting the area on the pavilion's floor by using carpet, plants or wooden floor, or any kind of material to cover the floor, they must be placed solely with double-sided tape. It is forbidden to use glue to attach the carpet or any other material.
- 3. Lighting in the stand.
- 4. Partition walls 2.50 meters tall when neighbours are adjacent.
- 5. Identification on the front part of the stand;
- 6. Points of electricity;
- 7. The materials and construction should have the proper finish, whichever the angle of vision.

#### 2.35 STAND STANDARDS

The stands cannot have lower standards than the ones set out above.