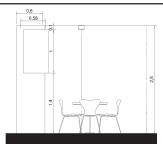

#### 2.36 MAXIMUM HEIGHT, MANDATORY SETBACKS

- 1. The maximum height for the stand without setback is 2.5 meters, with a good finish in the internal and external parts.
- 2. If the stand exceeds the maximum height, the exhibitors must finish the side (s) and bottom (s) with the adjoining stand (s), and follow the following table regarding to the minimum setback.
- 3. The maximum height permitted is 5.00 meters.

| Maximum Height                   | Minimum Setback                                   |
|----------------------------------|---------------------------------------------------|
| (from the floor of the pavilion) | (from the hired space to the adjoining neighbour) |
| Up to 2.5 m                      | 0,00 m                                            |
| Up to 3,50 m                     | 0,50 m                                            |
| Up to 5,00 m                     | 1,00 m                                            |